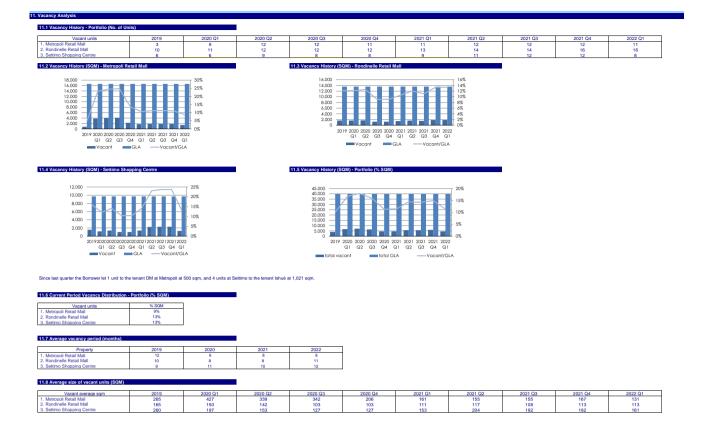

r, risk is higher.

Despite the recovery, retailers are remaining cautious in development and expansion activities. Ensuring rents are sustainable in relation to turnover has become a key point even in the most prestigious streets, there is less willingness to spend on top locations in order to promote brands. The pre-pandemic trends remain unchanged for trajes (here relative demand termains low or constrained by the large overall rent landicabit charge for such locations.

Retailers are optimistic in the medium term. Headline rents in prime locations remain at pre-Covid-19 values, but the weight of incentives is increasing.

Source: CBRE Research: Italy Real Estate Market Outlook 2022, published February 2022



Fig. 19: KPIs of shopping centres managed by CBRE,



Source: CBRE Research



## 12. Arrears

| 12.1 Arrears at 30/11/2021 |               |             |                             |
|----------------------------|---------------|-------------|-----------------------------|
| Property                   | Total Arrears | 90+ Arrears | No. of units in 90+ Arrears |
| 1. Metropoli Retail Mall   | 1.078.682     | 567.445     | 21                          |
| 2. Rondinelle Retail Mall  | 504.444       | 211.673     | 13                          |
| 3. Settimo Shopping Centre | 264.210       | 148.679     | 6                           |
| Total                      | 1.847.336     | 927.797     | 40                          |

Arrears have been calculated on amounts due (having taken agreed discounts into account) and include rent, service charge, tax and other revenue