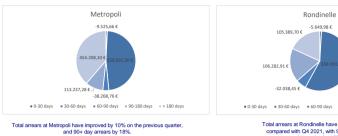

--------|---------------|-------------|-----------------------------|
| Property                   | Total Arrears | 90+ Arrears | No. of units in 90+ Arrears |
| 1. Metropoli Retail Mall   | 1.078.682     | 567.445     | 21                          |
| 2. Rondinelle Retail Mall  | 504.444       | 211.673     | 13                          |
| 3. Settimo Shopping Centre | 264.210       | 148.679     | 6                           |
| Total                      | 1.847.336     | 927.797     | 40                          |

Arrears have been calculated on amounts due (having taken agreed discounts into account) and include rent, service charge, tax and other revenues. The age of arrears is based on the date of invoice. The borrower has reverted back to invoicing nearly all tenants quarterly.



12.2 Arrears history

• 0-30 days • 30-60 days • 60-90 days • 90-180 days • > 180 days





Total arrears at Settimo have increased by 5% on the previous quarter but the 90+ day arrears position has improved by 9%. The total increase mostly relates to a sixfold increase on <30 day arrears.



Total arrears for Q1 2022 are down slightly on Q4 2021, with 52% relating to sums between 30 and 60 days overdue. 90+ day arrears have improved by 11% on last quarter.

## 13. Top 10 Tenant Concentration Analysis

| TENANT CO<br>PORTFOLIO | NCENTRATION TOP 10 - | А | NNUAL RENT    | PERCENTAGE | WALL (YRS) |
|------------------------|----------------------|---|---------------|------------|------------|
| 1 OVS SPA              |                      | € | 1.185.074,50  | 9,68%      | 2,66       |
|