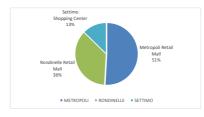

€ | 501.739,70   | € | 431.819,70   | € | 432.569,18   | € | 489.201,34   | € | 491.114,88   | € | 752.904,29   |
| Services                                  | € | 284.108,00   | € 284.   | 108,31 | € 284.108   | .00 € | 284.108,00   | € | 283.832,20   | € | 288.145,91   | € | 303.832,24   | € | 303.832,24   | € | 323.292,36   |
| Medium Size Unit                          | € | 2.047.188,48 | € 2.047. | 906,72 | € 2.047.906 | .45 € | 1.981.240,45 | € | 2.047.907,11 | € | 2.047.907,11 | € | 2.047.907,11 | € | 2.052.766,47 | € | 2.100.976,29 |
| Hypermarkets, Supermarkets & Dept, Stores | € | 495.315.00   | € 495.   | 315.00 | € 495.315   | .00 € | 495.315.00   | € | 495.315.00   | € | 495.315.00   | € | 495.315.00   | € | 495.315.00   | € | 510,174,45   |

### 10.6 Property Costs











#### Property costs this quarter were c.€992k.

#### Metropoli Retail Mall











## 10. Property Information 10.9 Footfall

## YoY Monthly Footfall Metropoli 2019 Metropoli 2020 Metropoli 2021 Metropoli 2022 Rondinelle 2019 Rondinelle 2020 Rondinelle 2021 Rondinelle 2022 Settimo 2019 Settimo 2020 Settimo 2021 Settimo 2022 400.000 300.000 Jan Feb Mar Apr May Jun Jul Aug Sep Oct Nov Dec

10.10 Gross and Net Income (Annual Hist, & Projected)



Following the initial lockdown in Q2 2020, Italy had been applying restrictions categorised by the covid-19 risk in the region; red is for high risk, then orange, yellow and white.

On 3 January 2022 Lombardy was designated a yellow zone, but was moved back to white zone on 28 February 2022.

In the white zone the mask mandate and green pass res