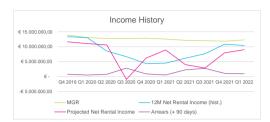

| € | 2.047.907,11 | € | 2.047.907,11 | € | 2.047.907,11 | € | 2.052.766,47 | € | 2.100.976,29 |
| Hypermarkets, Supermarkets & Dept, Stores | € | 495.315.00   | € 495.   | 315.00 | € 495.315   | .00 € | 495.315.00   | € | 495.315.00   | € | 495.315.00   | € | 495.315.00   | € | 495.315.00   | € | 510,174,45   |

### 10.6 Property Costs











#### Property costs this quarter were c.€992k.

#### Metropoli Retail Mall











## 10. Property Information 10.9 Footfall

## YoY Monthly Footfall Metropoli 2019 Metropoli 2020 Metropoli 2021 Metropoli 2022 Rondinelle 2019 Rondinelle 2020 Rondinelle 2021 Rondinelle 2022 Settimo 2019 Settimo 2020 Settimo 2021 Settimo 2022 400.000 300.000 Jan Feb Mar Apr May Jun Jul Aug Sep Oct Nov Dec

10.10 Gross and Net Income (Annual Hist, & Projected)



Following the initial lockdown in Q2 2020, Italy had been applying restrictions categorised by the covid-19 risk in the region; red is for high risk, then orange, yellow and white.

On 3 January 2022 Lombardy was designated a yellow zone, but was moved back to white zone on 28 February 2022.

In the white zone the mask mandate and green pass restrictions apply. The nationwide outdoor mask mandate ended on 11 February 2022 but they must be worn indoors and on public transport. A green pass is required to enter any nonessential shops and services, including hairdressers, post offices and shopping centers. Only supermarkets, pharmacies, gas stations and pet stores are exempt. A super green pass is now required to eat both indoors and outdoors in bars and restaurants, as well as to access en