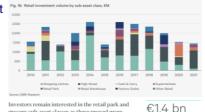

as remained limited.

In 2021, 68% of retail investments were in the high street segment, which has once again proven itself to be realient, particularly in prime locations. In such places, interest remains high, even for mixed-use properties, although the opportunities do not abound. Investor interest has grown in those sectors that have proven to be the most robust during the parademic, especially retail pushs, which suffered less from restitions, and grocery, and step carry essential goods. For retail parks, investors are strugging to find sufficient big-toket, high-quality product to match their strategies. For grocery, the trend for occupients is towards sale & lease-back transactions or joint ventures, with this inform at the interest restructions and upgrade distribution networks.



grocery sub-asset classes as these proved more robust during the pandemic.

### Fig. 17: Retail prime yield by asset class, %





02021

• 2019

2015

Source: CBRE House view

## Cautious optimism for retail in 2022

Retail performance recovery could mean the gap in Fig. 17: Retail prime yield by asset class, % property price expectations between owners and potential buyers could narrow livestors tooking to invest in the retail market will probably continue to adopt a selective approach in 2022, favouring those segments that are the least exposed to the parahetic and locatione of primary standing.

The increase in leasing activity seen in 2021 for retail appear in prime and good secondary locations suggests a drop in vacancy rate in indepring centres and high strets in zog22 in combinat