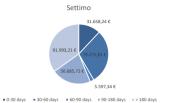

| Total Arrears | 90+ Arrears | No. of units in 90+ Arrears |
| 1. Metropoli Retail Mall   | 1.078.682     | 567.445     | 21                          |
| 2. Rondinelle Retail Mall  | 504.444       | 211.673     | 13                          |
| 3. Settimo Shopping Centre | 264.210       | 148.679     | 6                           |
| Total                      | 1.847.336     | 927.797     | 40                          |

Arrears have been calculated on amounts due (having taken agreed discounts into account) and include rent, service charge, tax and other revenues. The age of arrears is based on the date of invoice. The borrower has reverted back to invoicing nearly all tenants quarterly.



12.2 Arrears history

• 0-30 days • 30-60 days • 60-90 days • 90-180 days • > 180 days





Total arrears at Settimo have increased by 5% on the previous quarter but the 90+ day arrears position has improved by 9%. The total increase mostly relates to a sixfold increase on <30 day arrears.



Total arrears for Q1 2022 are down slightly on Q4 2021, with 52% relating to sums between 30 and 60 days overdue. 90+ day arrears have improved by 11% on last quarter.

## 13. Top 10 Tenant Concentration Analysis

| TENANT CO<br>PORTFOLIO | NCENTRATION TOP 10 - | А | NNUAL RENT    | PERCENTAGE | WALL (YRS) |
|------------------------|----------------------|---|---------------|------------|------------|
| 1 OVS SPA              |                      | € | 1.185.074,50  | 9,68%      | 2,66       |
| 2 UNIEURO S.           | P.A.                 | € | 606.754,73    | 4,96%      | 0,96