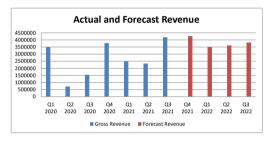

transport.

In the yellow zone, white zone rules apply, plus cinemas and live entertainment venues are capped to 50% capacity.

The traffic light coded zones are expected to be abolished on 1 April 2022.

January and February 2022 footfall remains below 2019 levels; -19% at Metropoli, -24% at Rondinelle and -32% at Settimo.

MGR has increased 4% on Q4 2021, as a result of annual ISTAT adjustments and the new 1,021sqm letting at Settimo.

This, as well as an 11% improvement on the 90+ day arrears position, has resulted in a similar improvement to the Projected Net Rental Income, bringing the Look-forward DSCR only 20 bps below the financial covenant threshold.

12M historic Net Rental Income remains stable at c.€10m, the Look-Back period having mostly moved past periods of forced closure.



10.11 Actual and Forecast Quarterly Revenue (based on the Updated CFF)

The Borrower has applied a detailed "bottom up" approach to revenue forecasting using the latest tenancy schedule and including any contracted rent reviews/ step ups.

The projections and forward-looking statements included in the forecast delivered to the Agent are based on the estimation made by the management company of the Borrower at the time the document was prepared (being 23 February 2022); such projections and forward-looking statements are subject to certain assumptions which are outside the control of the management company and may be proven incorrect. Therefore undue reliance should not be placed upon any projection or forward-looking statement provided therein. The management company of the Borrower does